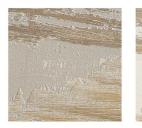

## **STANDARD**

Sheet Size: 2500 x 1220 x 15mm

Denim

Sheet Size: 2500 x 1220 x 15mm

Light Grey

Black Walnut

Titanium

Avola

Driftwood

Disclaimer: Due to the limitations of the printing process the above colours are not an exact

match for the actual colours and are for guidance only. Contact us for more information.

Hacienda White