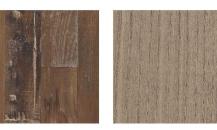

## **STANDARD**

Sheet Size: 2500 x 1220 x 15mm

Denim

Sheet Size: 2500 x 1220 x 15mm

Light Grey

Black Walnut

Titanium

Avola

Driftwood

Disclaimer: Due to the limitations of the printing process the above colours are not an exact

match for the actual colours and are for guidance only. Contact us for more information.

Hacienda White